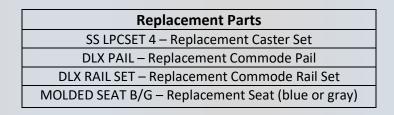

### Features:

- 4" Never-Rust single wheel casters, all locking
- Open-front seat for easy bathing care
- Integrated push handles for improved mobility
- Removeable commode pail with lid
- Molded hand grips for added security and comfort